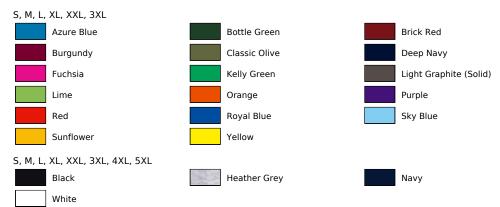

Sleeve Short sleeve

Set-in

Processing Tubular fabric
Care Instructions Washable at 40°C

Suitable for tumble drying

May be ironed

Cut Regular fit

Size Run S, M, L, XL, XXL, 3XL, 4XL, 5XL

## Size run: